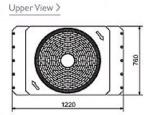

## Dimension

PUHY-P350YJM-A

Tel:

Fax:

## **Product Details**

| PUHY-P350YJM-A                      |                |
|-------------------------------------|----------------|
| Capacity (kW):                      |                |
| Heating (Nominal)                   | 45.0           |
| Cooling (Nominal)                   | 40.0           |
| Heating (UK)                        | 42.8           |
| Cooling (UK)                        | 37.6           |
| Power Input (kW) Heating (Nominal)  | 11.19          |
| Power Input (kW) Cooling (Nominal)  | 11.01          |
| Power Input (kW) Heating (UK)       | 14.99          |
| Power Input (kW) Cooling (UK)       | 7.1            |
| Max No. of Connectable Indoor Units | 30             |
| Airflow(m3/min)                     | 210            |
| Noise (dBA)                         | 60             |
| Width - mm                          | 1220           |
| Depth - mm                          | 760            |
| Height - mm                         | 1710           |
| Weight - kg                         | 250            |
| Electrical Supply                   | 380-415v, 50Hz |
| Phase                               | 3              |
| Mains Cable No. Cores               | 4 + earth      |
| Starting Current (A)                | 8              |
| Running Current (A) - Heating       | 17.2           |
| Running Current (A) - Cooling       | 17             |
| Fuse Rating (BS88) - HRC (A)        | 32             |