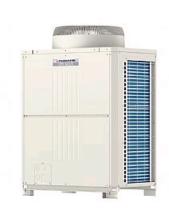

## PUHY-P350YJM-A

Standard Y Series 14hp Outdoor Unit

R410A Heat Pump

The City Multi Y Series makes use of a two pipe refrigerant circuit throughout, with the choice of either Branch Pipe or Header Pipe feeds to indoor units, with manual changeover from cooling to heating to ensure that a constant indoor climate is maintained.

## **Product Details**

| PUHY-P350YJM-A                      |                |
|-------------------------------------|----------------|
| Capacity (kW):                      |                |
| Heating (Nominal)                   | 45.0           |
| Cooling (Nominal)                   | 40.0           |
| Heating (UK)                        | 42.8           |
| Cooling (UK)                        | 37.6           |
| Power Input (kW) Heating (Nominal)  | 11.19          |
| Power Input (kW) Cooling (Nominal)  | 11.01          |
| Power Input (kW) Heating (UK)       | 14.99          |
| Power Input (kW) Cooling (UK)       | 7.1            |
| Max No. of Connectable Indoor Units | 30             |
| Airflow(m3/min)                     | 210            |
| Noise (dBA)                         | 60             |
| Width - mm                          | 1220           |
| Depth - mm                          | 760            |
| Height - mm                         | 1710           |
| Weight - kg                         | 250            |
| Electrical Supply                   | 380-415v, 50Hz |
| Phase                               | 3              |
| Mains Cable No. Cores               | 4 + earth      |
| Starting Current (A)                | 8              |
| Running Current (A) - Heating       | 17.2           |
| Running Current (A) - Cooling       | 17             |
| Fuse Rating (BS88) - HRC (A)        | 32             |