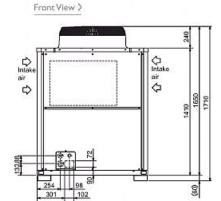

| 380-415v, 50Hz |
| Phase                               | 3              |
| Mains Cable No. Cores               | 4 + earth      |
| Starting Current (A)                | 8              |
| Running Current (A) - Heating       | 17.2           |
| Running Current (A) - Cooling       | 17             |
| Fuse Rating (BS88) - HRC (A)        | 32             |

| Piping Restrictions                           |      |
|-----------------------------------------------|------|
| Total Piping Length (m)                       | 1000 |
| Furthest Piping Length (m)                    | 165  |
| Furthest Piping Length after 1st Branch (m)   | 40   |
| Between Indoor and Outdoor Units - Height (m) | 50   |
| Between Indoor and Indoor Units - Height (m)  | 15   |

## Dimension

PUHY-P350YJM-A









Tel:

Fax:

## Telephone: 01707 282880

Email: air.conditioning@meuk.mee.com Website: http://www.mitsubishielectric.co.uk/aircon

Mitsubishi Electric reserves the right to make any variation in technical specification to the equipment described, or to withdraw or replace products without prior notification or public announcement.