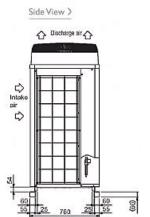

## Dimension

PUHY-P350YJM-A

Tel:

Fax:

## **Product Details**

| PUHY-P350YJM-A                      |                |
|-------------------------------------|----------------|
| Capacity (kW):                      |                |
| Heating (Nominal)                   | 45.0           |
| Cooling (Nominal)                   | 40.0           |
| Heating (UK)                        | 42.8           |
| Cooling (UK)                        | 37.6           |
| Power Input (kW) Heating (Nominal)  | 11.19          |
| Power Input (kW) Cooling (Nominal)  | 11.01          |
| Power Input (kW) Heating (UK)       | 14.99          |
| Power Input (kW) Cooling (UK)       | 7.1            |
| Max No. of Connectable Indoor Units | 30             |
| Airflow(m3/min)                     | 210            |
| Noise (dBA)                         | 60             |
| Width - mm                          | 1220           |
| Depth - mm                          | 760            |
| Height - mm                         | 1710           |
| Weight - kg                         | 250            |
| Electrical Supply                   | 380-415v, 50Hz |
| Phase                               | 3              |
| Mains Cable No. Cores               | 4 + earth      |
| Starting Current (A)                | 8              |
| Running Current (A) - Heating       | 17.2           |
| Running Current (A) - Cooling       | 17             |
| Fuse Rating (BS88) - HRC (A)        | 32             |